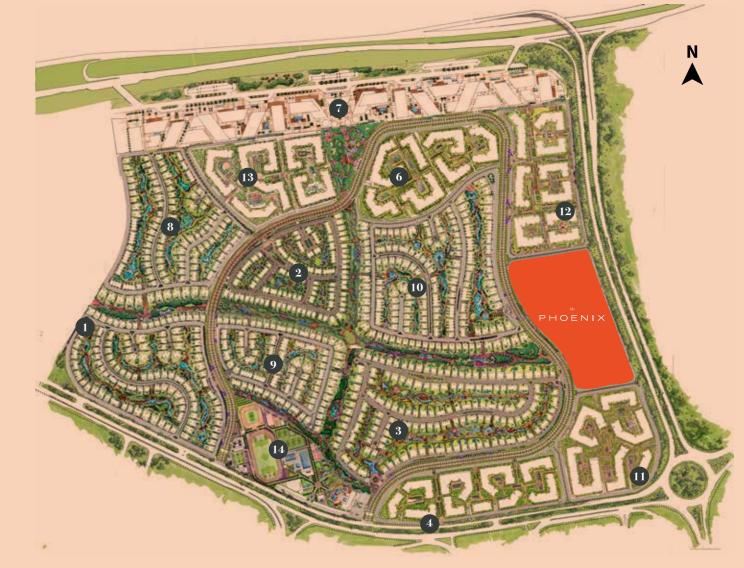

## THE MASTER-PLAN.

Hassan Allam Properties has partnered with one of the most established master planners, CRTKL, to highlight its high-end center point with twelve exclusive gated communities centered along a 30-meter wide boulevard. The expansive 454-acre enclave features a wide range of socially oriented attractions and fitness inspired setups. While, in collaboration with Cracknell, brilliant landscapes designed with lush open spaces and pedestrian friendly walkways, seamlessly blend with the eclectic mixed use development (every ), East Cairo's most integrated destination. Within grand symmetry and timeless precision, SwanLake Residences - New Cairo ultimately masters the art of experiencing every day luxury for futures ahead.

### LEGEND

- 1. THE SELINA
- 2. THE GISELLE
- 3. THE SCARLET
- 4. APARTMENTS RESIDENCE
- 5. The PHOENIX
- 6. THE IRIS
- 7. (every )
- 8. VILLAS RESIDENCE
- 9. VILLAS RESIDENCE
- 10. VILLAS RESIDENCE
- 11. VILLAS RESIDENCE
- 12. VILLAS RESIDENCE
- 13. VILLAS RESIDENCE
- 14. SPORTS CLUB

### Disclaimer:

Masterplan is for indicative purposes only and is subject to change.

CALLISORTKL

A DESIGN CONSULTANCY OF ARCADIS