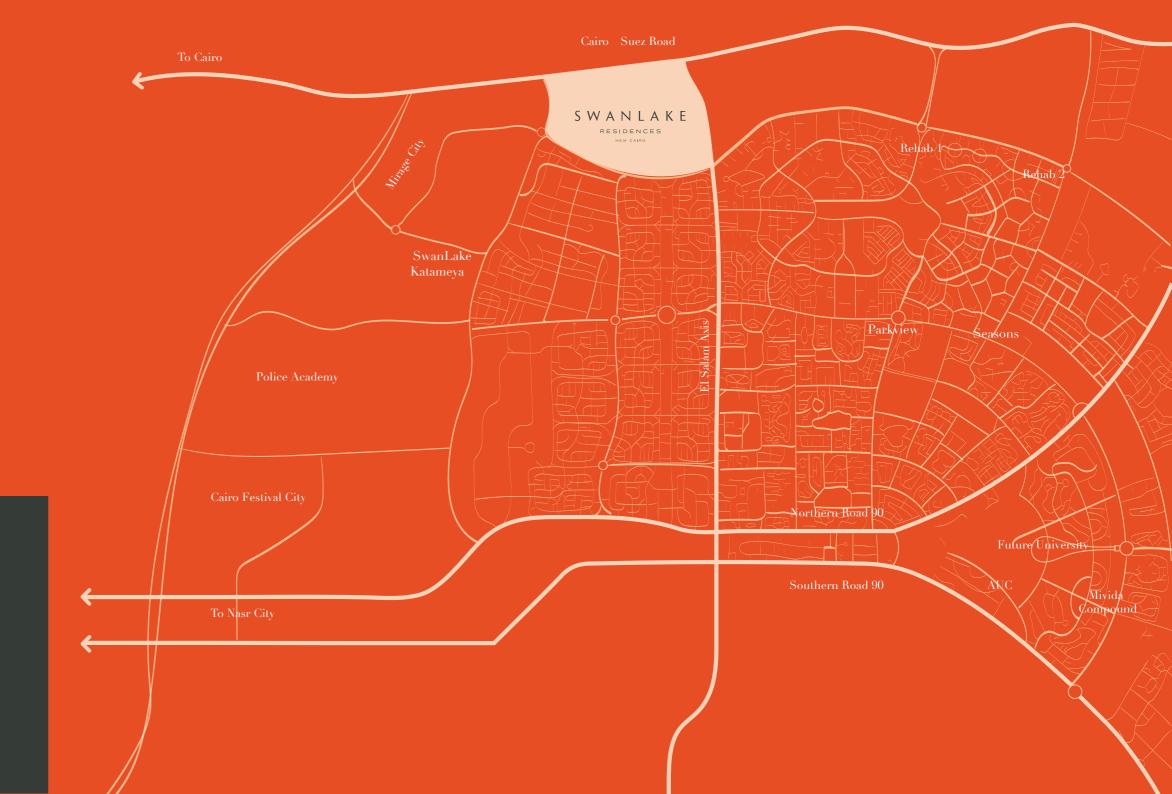

Situated in Cairo's prestigious East

"SLR" is a world-class mixed-use desbordered by Madinaty and El Shorouk City to the north.

Masterplanned to place residents' life at Road and are also connected by the

### MINUTES AWAY FROM EVERYWHERE.