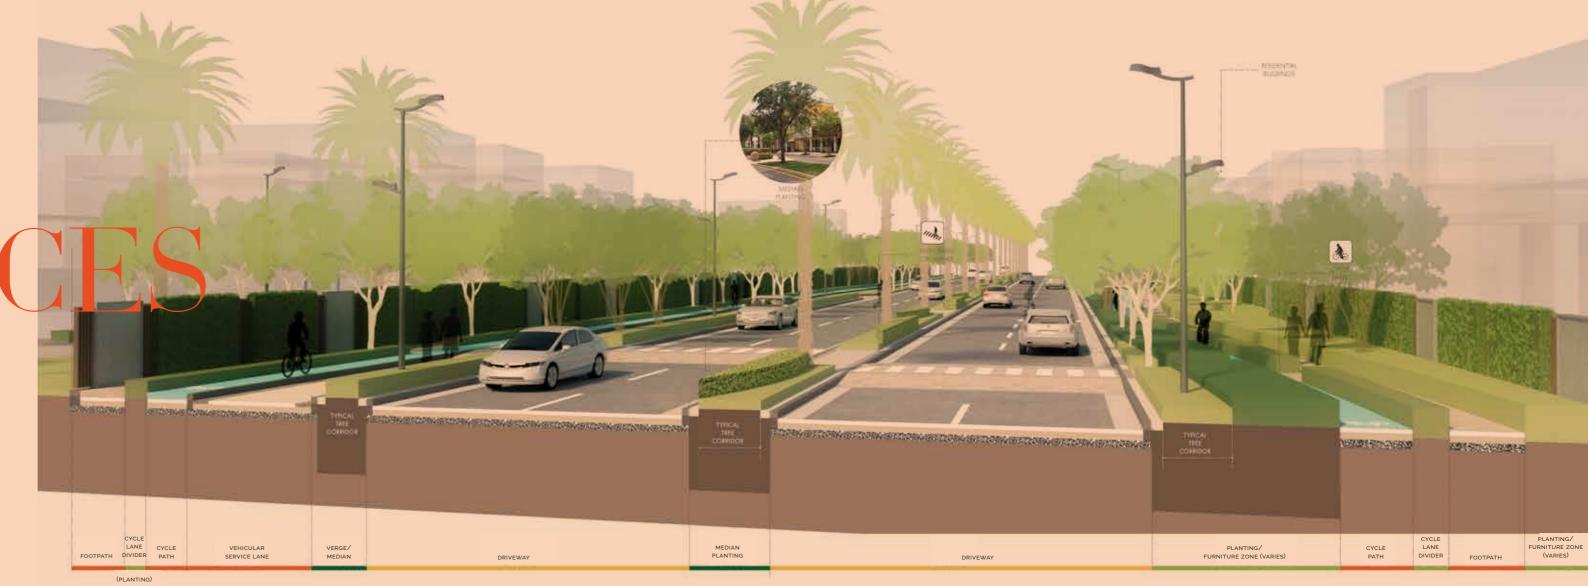

### AROUND SWANLAKE RES-IDENCES BOULEVARD.

SwanLake Residences - New Cairo is encircled by a multi-layered 31 meter boulevard, designed to foster care-free movement and safe mobility with no interruption, beautiful planting and zero chances of harm. Introducing an innovative model that puts accessibility and convenience at its forefront, the boulevard is expertly planned to accommodate a spacious 7 meter wide way, separated by a 3m wide central median with green corridors and a 12.5 m spacing between palms. On both of its sides, lies a 1.2 m cycling lane, as well as a 1.3 m pedestrian path, allowing for different mobility experiences — all perfected by organic fluidity to ensure a worry-free life.

12 M WIDE CYCLING TATE 13 M WIDE PEDESTRIAN PATH.

A SYM-BOL OF RE-BIRTH, LIFE, GROWTH AND LON-GEVITY.