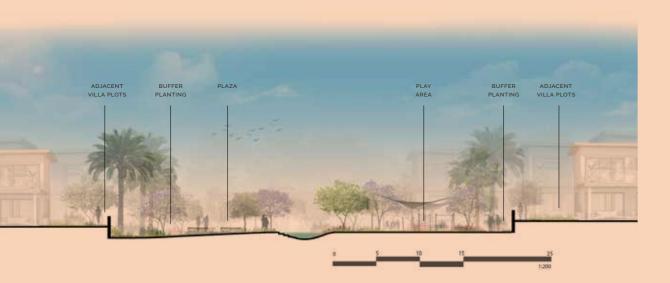

## ACUT ABOVE THE NORM.

Imaginatively planned to introduce a unique elevation technique, SwanLake Residences - New Cairo is entirely conceived using a multi-layering method between villa plots through a 20 feddan main valley, embracing nine water features, as well as buffers of natural palm trees, distinct shrubs and green walls to create an airy space of natural privacy and grandeur. Masterfully planned to seamlessly cut through the parcels to bring natural beauty closer to every home, the valley is an oasis of calm boasting 14 outdoor seating areas, and 18 lawn areas, in addition to a multitude of communal experiences, inviting the young, as well as the elderly to move, interact and enjoy.

## JUNCTURES OF RICH LAND

SCAPE
SWEEPING THROUGHOUT
SWANLAKE RESIDENCES NEW CAIRO.

Master-planned to enrich residents' lives with top-class recreational and leisure facilities, SLR's valley opens onto a world of communal experiences, fostering relaxation and interaction, whichever mood strikes. The valley's layered elevation technique, unfolds a tranquil plaza for reflection and recreation, six safe play areas for children, a 3,000 m jogging track, as well as five outdoor fitness zones for sports enthusiasts. Relaxation lovers can enjoy wandering around the valley's meandering path, or simply sit back and relax in one of the 18 lawn areas, perfected by the sound of chirping of birds. A quality cafe is also available for morning gatherings or sunset unwinding, and the captivating seating is the year-round spot for those simply wishing to take in views for life.