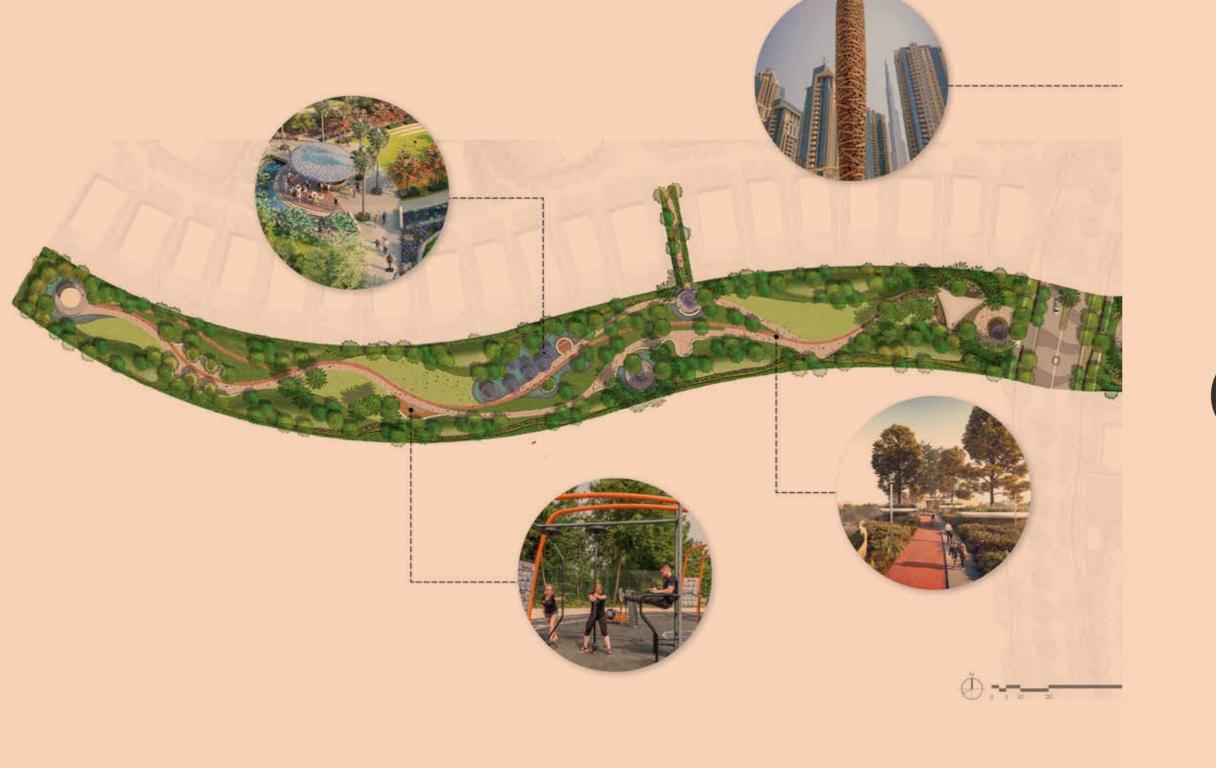

## ACUT ABOVE THE NORM.

Imaginatively planned to introduce a unique elevation technique, SwanLake Residences - New Cairo is entirely conceived using a multi-layering method between villa plots through a 20 feddan main valley, embracing nine water features, as well as buffers of natural palm trees, distinct shrubs and green walls to create an airy space of natural privacy and grandeur. Masterfully planned to seamlessly cut through the parcels to bring natural beauty closer to every home, the valley is an oasis of calm boasting 14 outdoor seating areas, and 18 lawn areas, in addition to a multitude of communal experiences, inviting the young, as well as the elderly to move, interact and enjoy.

## JUNCTURES OF RICH LAND

SCAPE
SWEEPING THROUGHOUT
SWANLAKE RESIDENCES NEW CAIRO.

Master-planned to enrich residents' lives with top-class recreational and leisure facilities, SLR's valley opens onto a world of communal experiences, fostering relaxation and interaction, whichever mood strikes. The valley's layered elevation technique, unfolds a tranquil plaza for reflection and recreation, six safe play areas for children, a 3,000 m jogging track, as well as five outdoor fitness zones for sports enthusiasts. Relaxation lovers can enjoy wandering around the valley's meandering path, or simply sit back and relax in one of the 18 lawn areas, perfected by the sound of chirping of birds. A quality cafe is also available for morning gatherings or sunset unwinding, and the captivating seating is the year-round spot for those simply wishing to take in views for life.